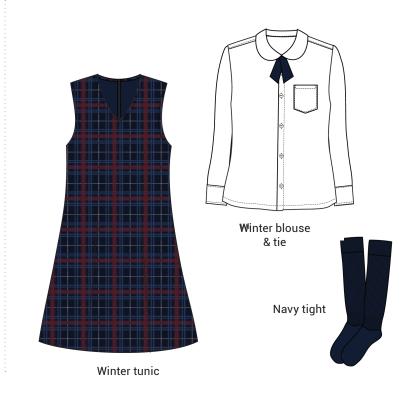

## Winter (Term 2 and 3)

| Item                             | Description                         |
|----------------------------------|-------------------------------------|
| Tunic                            | Navy/maroon/<br>sky tartan          |
| Blouse (Long Sleeve)             | White                               |
| Tab Tie                          | Navy                                |
| Tight                            | Navy cotton                         |
| Jacket (Soft Shell)*             | Navy with white crest               |
| Jumper*                          | Navy wool/nylon<br>with white crest |
| Vest*                            | Navy wool/nylon<br>with white crest |
| * Pictured on Page 4 (Outerwear) |                                     |