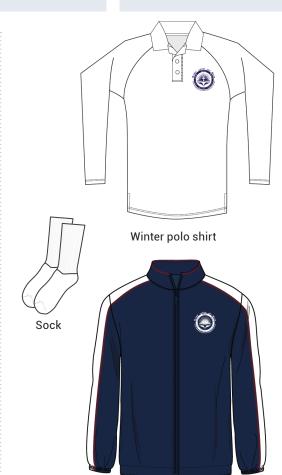

| Item                        | Description                        |
|-----------------------------|------------------------------------|
| Polo Shirt<br>(Long Sleeve) | White with navy crest              |
| Track Pants                 | Navy/maroon/white                  |
| Jacket                      | Navy/maroon/white with white crest |
| Sock                        | White quarter crew                 |
|                             |                                    |

### **Winter Outerwear**

Navy/white stripes trouser-length socks