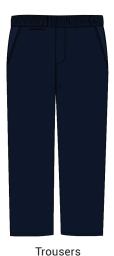

| Item                             | Description                            |
|----------------------------------|----------------------------------------|
| Shirt (long sleeve)              | White with navy crest                  |
| Trousers                         | Navy                                   |
| Tie                              | Navy & white stripes<br>(loop/no loop) |
| Sock                             | Navy trouser-length with white stripes |
| Jacket (soft shell)*             | Navy with white crest                  |
| Jumper*                          | Navy wool/nylon<br>with white crest    |
| Vest*                            | Navy wool/nylon with white crest       |
| * Pictured on Page 4 (Outerwear) |                                        |