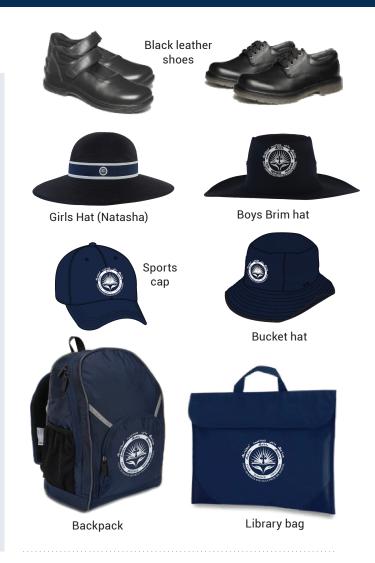

## **Accessories & Outerwear**

| Item                       | Description                                                                                                                                      |
|----------------------------|--------------------------------------------------------------------------------------------------------------------------------------------------|
| Shoes                      | <ul> <li>Black, flat-heeled<br/>polishable buckle up (K-2)</li> <li>Black, flat-heeled,<br/>polishable lace-up<br/>(Year 3 to Year 6)</li> </ul> |
| Sport shoes                | White sports shoe with laces                                                                                                                     |
| Boys/girls<br>bucket hat   | Navy with white crest                                                                                                                            |
| Sport cap                  | Navy with white crest                                                                                                                            |
| Boys Brim hat<br>Girls hat | <ul><li>Navy with white crest</li><li>Navy Natasha with tartan<br/>band and white crest</li></ul>                                                |
| Girls Hair<br>Ribbon       | Navy St Hurmizd<br>school ribbon                                                                                                                 |
| Blazer                     | Navy with white piping                                                                                                                           |
| Backpack                   | <ul><li>Medium with white crest</li><li>Large with white crest</li></ul>                                                                         |
| Excursion bag              | Navy with white crest                                                                                                                            |
| Library bag                | Navy with white crest                                                                                                                            |