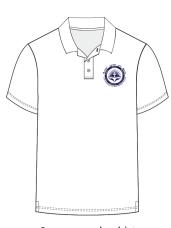

# **Sports Uniform**

| Item                         | Description                           |
|------------------------------|---------------------------------------|
| Polo shirt<br>(short sleeve) | White with navy crest                 |
| House shirts                 | Nisibis, Nineveh,<br>Edessa, Seleucia |
| Sport shorts                 | Navy with school emblem               |
| Sock                         | White quarter crew                    |

Summer polo shirt

Summer shorts

Jacket

Track pants