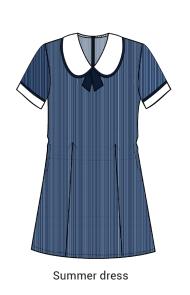

### Summer (Term 1 and 4)

| Item                                      | Description                                      |
|-------------------------------------------|--------------------------------------------------|
|                                           |                                                  |
| Dress                                     | Stripe/navy                                      |
| Sock                                      | White (3-pack)                                   |
| Hat                                       | Navy Natasha with tartan<br>band and white crest |
| Go to page 4 for <b>Shoes</b> & <b>Ac</b> | cessories                                        |