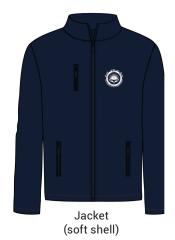

| Item                             | Description                            |
|----------------------------------|----------------------------------------|
| Shirt (long sleeve)              | White with navy crest                  |
| Trousers                         | Navy                                   |
| Tie                              | Navy & white stripes<br>(loop/no loop) |
| Sock                             | Navy trouser-length with white stripes |
| Jacket (soft shell)*             | Navy with white crest                  |
| Jumper*                          | Navy wool/nylon<br>with white crest    |
| Vest*                            | Navy wool/nylon with white crest       |
| * Pictured on Page 4 (Outerwear) |                                        |

## Winter (Term 2 and 3)

| Item                             | Description                         |
|----------------------------------|-------------------------------------|
| Tunic                            | Navy/maroon/<br>sky tartan          |
| Blouse (Long Sleeve)             | White                               |
| Tab Tie                          | Navy                                |
| Tight                            | Navy cotton                         |
| Jacket (Soft Shell)*             | Navy with white crest               |
| Jumper*                          | Navy wool/nylon<br>with white crest |
| Vest*                            | Navy wool/nylon<br>with white crest |
| * Pictured on Page 4 (Outerwear) |                                     |

### **Winter Outerwear**