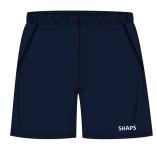

# **Sports Uniform**

| Item                         | Description                           |
|------------------------------|---------------------------------------|
| Polo shirt<br>(short sleeve) | White with navy crest                 |
| House shirts                 | Nisibis, Nineveh,<br>Edessa, Seleucia |
| Sport shorts                 | Navy with school emblem               |
| Sock                         | White quarter crew                    |

Summer polo shirt

Summer shorts

Jacket

Track pants