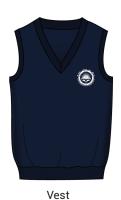

| Item                             | Description                            |
|----------------------------------|----------------------------------------|
| Shirt (long sleeve)              | White with navy crest                  |
| Trousers                         | Navy                                   |
| Tie                              | Navy & white stripes<br>(loop/no loop) |
| Sock                             | Navy trouser-length with white stripes |
| Jacket (soft shell)*             | Navy with white crest                  |
| Jumper*                          | Navy wool/nylon<br>with white crest    |
| Vest*                            | Navy wool/nylon with white crest       |
| * Pictured on Page 4 (Outerwear) |                                        |

## Winter (Term 2 and 3)

| Item                             | Description                         |
|----------------------------------|-------------------------------------|
| Tunic                            | Navy/maroon/<br>sky tartan          |
| Blouse (Long Sleeve)             | White                               |
| Tab Tie                          | Navy                                |
| Tight                            | Navy cotton                         |
| Jacket (Soft Shell)*             | Navy with white crest               |
| Jumper*                          | Navy wool/nylon<br>with white crest |
| Vest*                            | Navy wool/nylon<br>with white crest |
| * Pictured on Page 4 (Outerwear) |                                     |

### **Winter Outerwear**