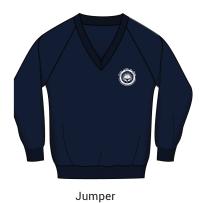

| Item                             | Description                            |
|----------------------------------|----------------------------------------|
| Shirt (long sleeve)              | White with navy crest                  |
| Trousers                         | Navy                                   |
| Tie                              | Navy & white stripes<br>(loop/no loop) |
| Sock                             | Navy trouser-length with white stripes |
| Jacket (soft shell)*             | Navy with white crest                  |
| Jumper*                          | Navy wool/nylon<br>with white crest    |
| Vest*                            | Navy wool/nylon with white crest       |
| * Pictured on Page 4 (Outerwear) |                                        |

## Winter (Term 2 and 3)

| Item                             | Description                         |
|----------------------------------|-------------------------------------|
| Tunic                            | Navy/maroon/<br>sky tartan          |
| Blouse (Long Sleeve)             | White                               |
| Tab Tie                          | Navy                                |
| Tight                            | Navy cotton                         |
| Jacket (Soft Shell)*             | Navy with white crest               |
| Jumper*                          | Navy wool/nylon<br>with white crest |
| Vest*                            | Navy wool/nylon<br>with white crest |
| * Pictured on Page 4 (Outerwear) |                                     |

### **Winter Outerwear**