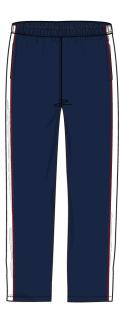

| Item                        | Description                        |
|-----------------------------|------------------------------------|
| Polo Shirt<br>(Long Sleeve) | White with navy crest              |
| Track Pants                 | Navy/maroon/white                  |
| Jacket                      | Navy/maroon/white with white crest |
| Sock                        | White quarter crew                 |
|                             |                                    |

Summer polo shirt

Summer shorts

Jacket

Track pants